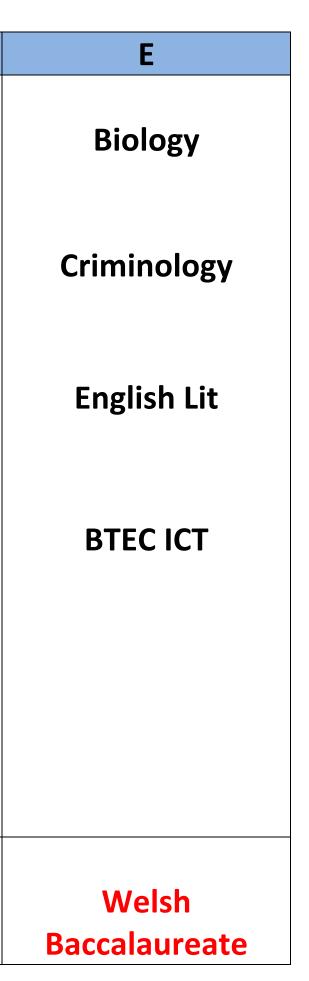

Queen Elizabeth High School Year 12 Options 2023 – 2024

| Α                      | В                          | С                              | D                        |
|------------------------|----------------------------|--------------------------------|--------------------------|
| French                 | History                    | Art and Design                 | Chemistry                |
| Music                  | Health & Social<br>Care    | Biology                        | English Lang/Lit         |
| Physics                | Mathematics                | Further<br>Mathematics         | Media Studies            |
| Sociology              | Welsh 2 <sup>nd</sup> Lang | Geography                      | <b>Religious Studies</b> |
| <b>BTEC Law</b>        | BTEC Perf Arts             | BTEC Hospitality &<br>Catering | Spanish                  |
| BTEC Business          | BTEC Sport                 | BTEC Public<br>Services        | BTEC Science             |
| Welsh<br>Baccalaureate | Welsh<br>Baccalaureate     | Welsh<br>Baccalaureate         | Welsh<br>Baccalaureate   |